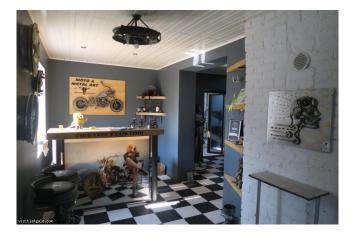

## Amatniecība

Moto & Metal NESTER CUSTOM art gallery an entertainment complex, that places in itself the skilfully created display halls with authorial custom bikes and articles of art as sculptures from metal. The stylish, small, original cafe will surprise you with desserts and baking. On the verandah of the gallery will be possible to smoke hookahs. Adrenalin lovers will be able to test a WILLEY machine (trainer for a ride on the back wheel of the motorcycle). Photographer of the gallery will do for you professional and unique photos - that will inspire and make you happy.