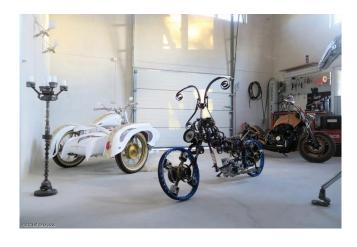

## Amatniecība

Moto & Metal NESTER CUSTOM art gallery an entertainment complex, that places in itself the skilfully created display halls with authorial custom bikes and articles of art as sculptures from metal. The stylish, small, original cafe will surprise you with desserts and baking. On the verandah of the gallery will be possible to smoke hookahs. Adrenalin lovers will be able to test a WILLEY machine (trainer for a ride on the back wheel of the motorcycle). Photographer of the gallery will do for you professional and unique photos - that will inspire and make you happy.