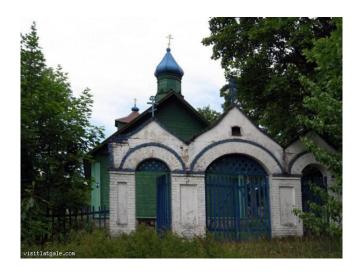

## The Old-believers' chapel in Panteliski (Briveri)

The chapel was built in the late 19th century. It was made of logs and is covered with horizontal boards. There is a high bell tower covered with the unusual four-sided roof. The windows are decorated with jamb, which is ornamented with woodcuts. **Address:** Panteliski, Bikernieki parish, Daugavpils region, Daugavpils nov.

## **Cultural-historical objects**

**Description:** The chapel was built at the end of 19. century. It is built from sills, plated with horizontal planks. There is high bell-tower, which is covered with four-sided roof. The windows are decorated with jamb, which is ornamented with woodcuts.