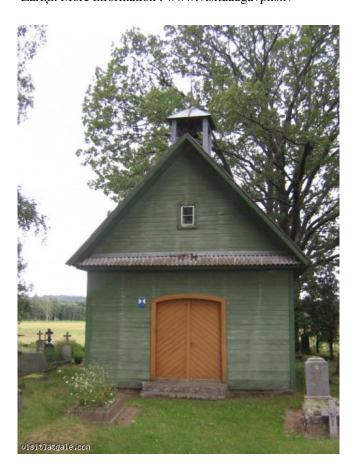

## The chapel of cemetery of Zariņi

Address: Zariņi, Dvietes pagasts, Daugavpils, Ilūkstes nov.

E-mail: in fo@visit daugavpils.lv

Home page: http://www.visitdaugavpils.lv Coordinates: 56°3'26.9" N, 26°16'55.7" E

## **Cultural-historical objects**

**Description:** From the beginning the cemetary chapel of Zariņi was placed in the estate park of baron near the road, going in Dviete. It was built circa in 1750. After the stone church was built in Dviete in 1864., the wooden church was pulled down and was transported to cemetary of Zariņi. The cemetary of Zariņi is placed on the road Dviete-Bebrene, about 2 km from bus-stop Zariņi. More information: www.visitdaugavpils.lv