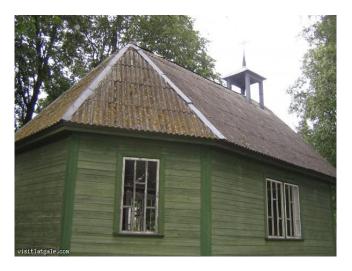

## The chapel of cemetery of Zariņi

Address: Zariņi, Dvietes pagasts, Daugavpils, Ilūkstes nov.

E-mail: in fo@visit daugavpils.lv

Home page: http://www.visitdaugavpils.lv Coordinates: 56°3'26.9" N, 26°16'55.7" E

## **Cultural-historical objects**

**Description:** From the beginning the cemetary chapel of Zariņi was placed in the estate park of baron near the road, going in Dviete. It was built circa in 1750. After the stone church was built in Dviete in 1864., the wooden church was pulled down and was transported to cemetary of Zariņi. The cemetary of Zariņi is placed on the road Dviete-Bebrene, about 2 km from bus-stop Zariņi. More information: www.visitdaugavpils.lv