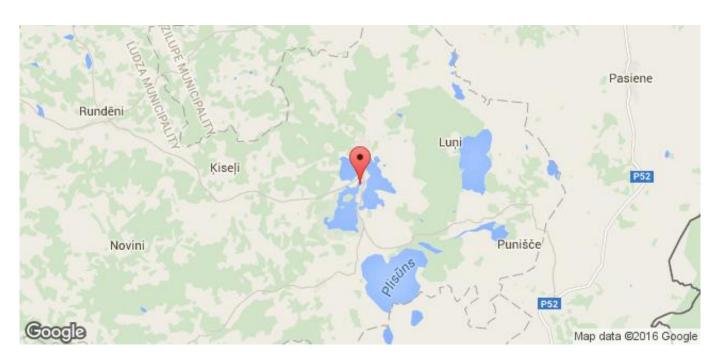

## Istra lake with the group of islands, Istra country park

Address: Vecslabada, Istras pagasts, Ludzas nov., LV 5748

E-mail: istra@ludza.lv

Coordinates:  $56^{\circ}15'14.4"\ N,\ 27^{\circ}59'6.5"\ E$ 

Parking lot: Yes
Toilet: WC
Excursion: Yes