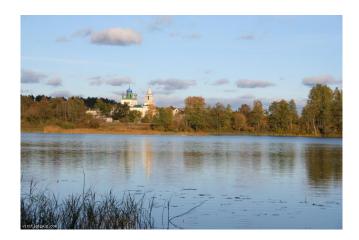

## Istra lake with the group of islands, Istra country park

Address: Vecslabada, Istras pagasts, Ludzas nov., LV 5748

E-mail: istra@ludza.lv

Coordinates:  $56^{\circ}15'14.4"\ N,\ 27^{\circ}59'6.5"\ E$ 

Parking lot: Yes
Toilet: WC
Excursion: Yes

## **Nature specimens**

**Description:** The biggest lake of Vecslabada with beautiful view and complex reserve. This magnificent locality is placed on the protected landscape area of Ezernieki. The reserve of excursion before, excursion with the guide and teacher Marudenoks.