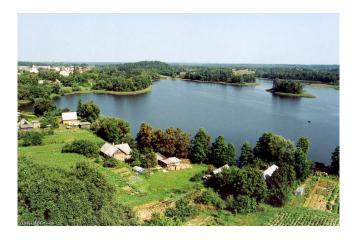

## Istra lake with the group of islands, Istra country park

Address: Vecslabada, Istras pagasts, Ludzas nov., LV 5748

E-mail: istra@ludza.lv

Coordinates:  $56^{\circ}15'14.4"\ N,\ 27^{\circ}59'6.5"\ E$ 

Parking lot: Yes
Toilet: WC
Excursion: Yes

## **Nature specimens**

**Description:** The biggest lake of Vecslabada with beautiful view and complex reserve. This magnificent locality is placed on the protected landscape area of Ezernieki. The reserve of excursion before, excursion with the guide and teacher Marudenoks.