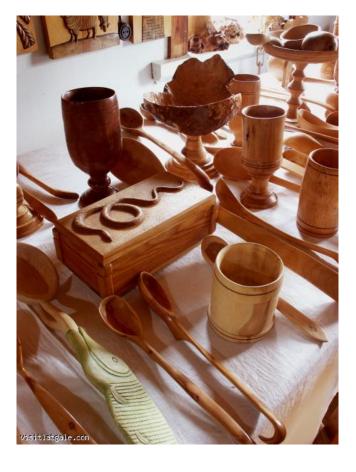

## Museums

**Constant exposition:** In the woodcutter's country estate is made museum of woodwork. They are made from 70 species of a trees and bushes. The main thing in this collection is 1.86 m long and more than 5 kg heavy birch spoon - "Eiropas karote" ("European spoon").