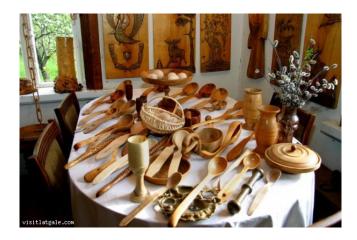

## Museums

**Constant exposition:** In the woodcutter's country estate is made museum of woodwork. They are made from 70 species of a trees and bushes. The main thing in this collection is 1.86 m long and more than 5 kg heavy birch spoon - "Eiropas karote" ("European spoon").