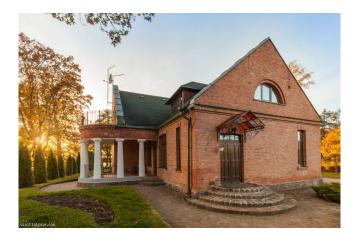

## Guest house "Saulesstari"

Guest-house It is located on the lake Medumi. Nice and arranged territory. Address: Medumi, Medumi parish, Daugavpils region, Daugavpils nov. E-mail: info@saulesstari.lv Home page: http://www.saulesstari.lv Working days a week: Monday - Sunday Working season: All year Parking lot: Yes Toilet: WC, DC Washing possibilities: Shower, Sauna Feeding: Yes Renting of inventory: Boat, Bicycle, Catamaran, Fishing-rod, Wave runner, Sport inventory