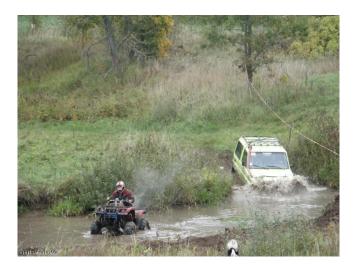

## **Active rest**

**Description:** Sporting-club "Rugaji" successfully organize for landrover rally roundaboubt competitions, Cross Country rally competitions, Trophy rally competitions. The popularity of trail driver competitions had grown in Latvia last years. They have big attendance among the people. More information about activities and possibilities www.rugaji-sk.lv