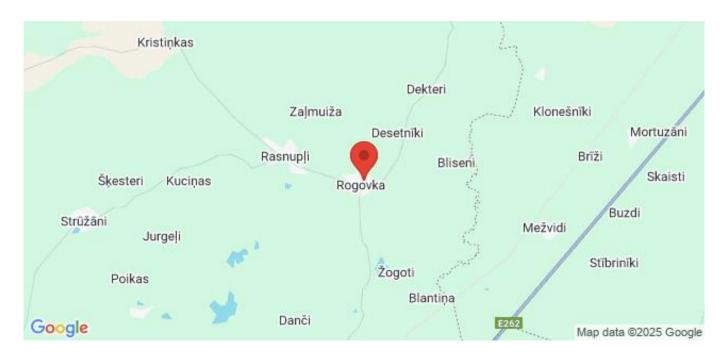

## Nautrēni Cultural History Center

Museum

Address: Rogovka, Nautrēnu pagasts, Rēzeknes novads, Rēzeknes nov., LV - 4652

Coordinates:  $56^{\circ}42'36.7"~N,\,27^{\circ}25'0.8"~E$ 

Parking lot: Yes