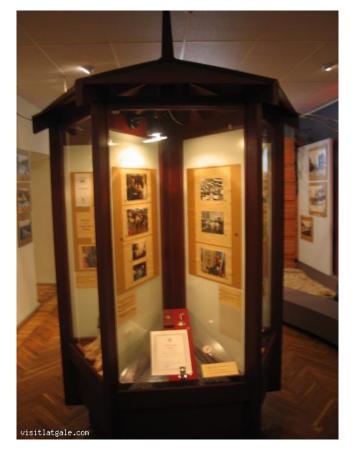

## Museums

**Constant exposition:** The main exhibitions Rēzekne at the turn of an epoch, the living room of the official at the beginning of 20. century, videos. Regular exhibitions "Rēzekne at the turn of an epoch". In the room is stand and information with relics of world-famous Latvian film director Teuvo Tulio and his mother's Latvian ballet-dancer H. E. Rönnqvist.