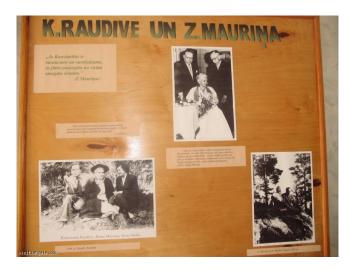

## Museums

**Constant exposition:** In the museum are placed fotos, different literary works, which tells about life and work of K. Raudive. Local history society for pupils to learn about men from the same district.