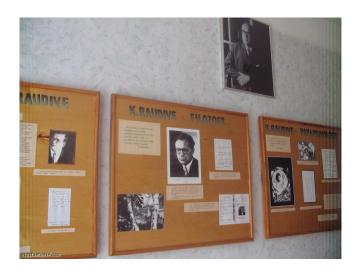

## Museums

**Constant exposition:** In the museum are placed fotos, different literary works, which tells about life and work of K. Raudive. Local history society for pupils to learn about men from the same district.