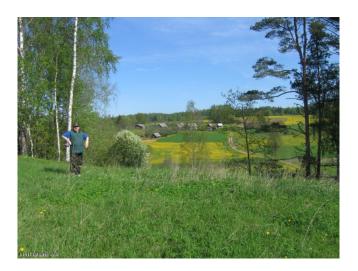

## **Nature specimens**

**Description:** Madelānu hillfort is taken for one of the beautiful in Latvia. Its relative height is about 20 m. Madelānu hillfort is reach with archaeological excavation, which says about accupations of old Latgallians, way of life, building, industrial and art level. There is also tale about castle, which was placed on the Madelānu hillfort and sunken. Price