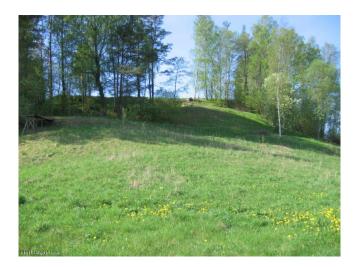

## **Nature specimens**

**Description:** Madelānu hillfort is taken for one of the beautiful in Latvia. Its relative height is about 20 m. Madelānu hillfort is reach with archaeological excavation, which says about accupations of old Latgallians, way of life, building, industrial and art level. There is also tale about castle, which was placed on the Madelānu hillfort and sunken. Price