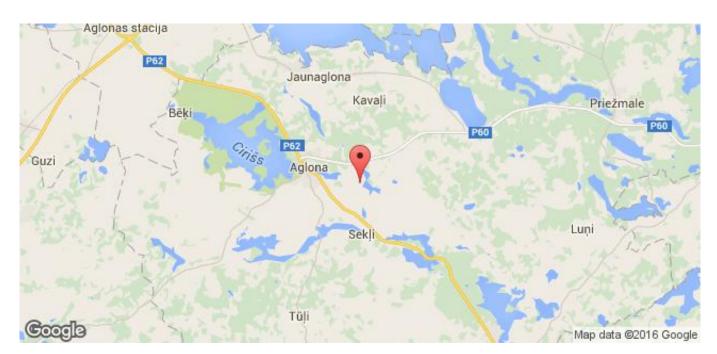

## Madelānu hillfort

Address: Madelānu sādža, Aglonas pagasts, Aglonas nov., LV 5304

**Fax:** 371 653 22100 **E-mail:** turisms@aglona.lv

Home page: http://www.aglona.travel Coordinates:  $56^{\circ}7'14.9"$  N,  $27^{\circ}2'51"$  E