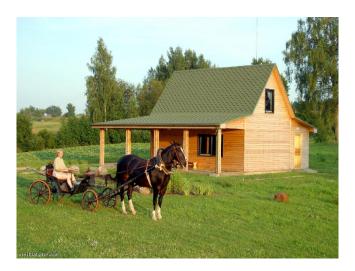

## **Horse ridings**

**Description:** The horse riding on the territory of housekeeping and near locality with the help of trainer. The small trip in cart. Reitherapy. In summer are days classes for children of 8 - 12 years.

## **Active rest**

Description: The horse riding on the territory of housekeeping and near locality with the help of trainer. The small trip in cart.