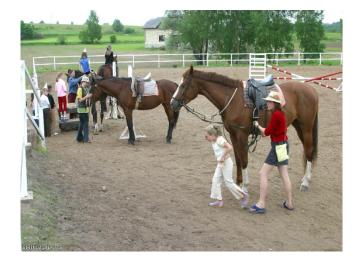

## **Horse ridings**

**Description:** The horse riding on the territory of housekeeping and near locality with the help of trainer. The small trip in cart. Reitherapy. In summer are days classes for children of 8 - 12 years.

## **Active rest**

Description: The horse riding on the territory of housekeeping and near locality with the help of trainer. The small trip in cart.