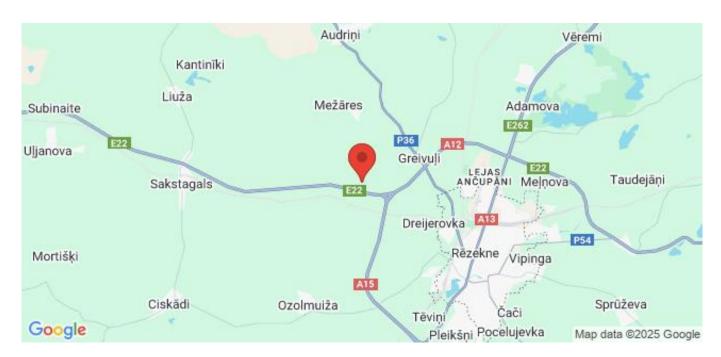

## Z/S "Untumi"

It is placed in the old valley of river Rēzekne, near the road Rīga - Rēzekne, 4 km from Rēzekne.

Address: Spundžāni, Ozolmuižas pagasts, Rēzeknes novads, Rēzeknes nov., LV - 4633

E-mail: ligita.harcevska@gmail.com Home page: http://www.untumi.lv Coordinates: 56°32'5.2" N, 27°15'36.2" E