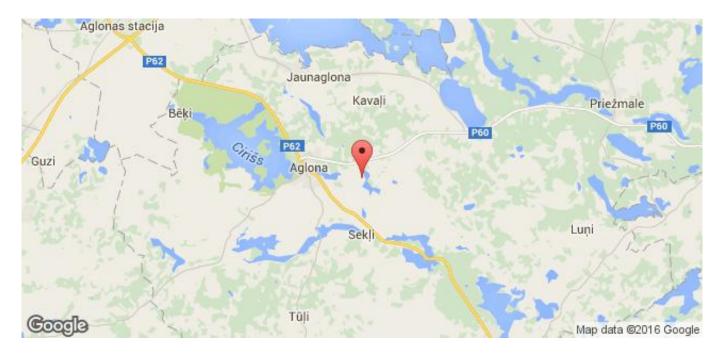

# **Ābelītes**

Rural house

Object is located 1 km from Madelanu castle mound and 50 m from Liela Dubulu lake.

Address: Madelānu sādža, Aglonas pagasts, Aglonas nov., LV 5304

E-mail: sergejskarpovs74@inbox.lv Home page: http://www.aglona.travel Coordinates: 56°7'21.2" N, 27°2'57.1" E Working days a week: Monday - Sunday