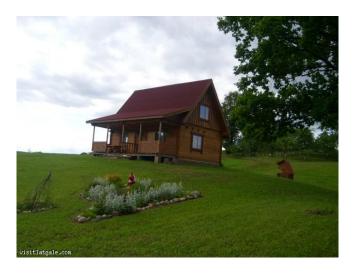

# **Ābelītes**

Rural house

Object is located 1 km from Madelanu castle mound and 50 m from Liela Dubulu lake.

Address: Madelānu sādža, Aglonas pagasts, Aglonas nov., LV 5304

E-mail: sergejskarpovs74@inbox.lv Home page: http://www.aglona.travel Coordinates: 56°7'21.2" N, 27°2'57.1" E Working days a week: Monday - Sunday