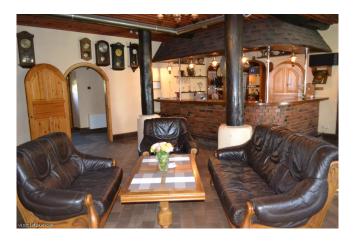

## **Saunas**

Kind of the sauna: Finnish

Possibility to cook, equipment: coffee-bar

Household equipment: Musical centre, TV, Washing machine

Possibility for festivals: banquet hall not over 60 pers., the tables laying

## Places to have a meal

Number of places: 60

Nutrition possibility for the groups:  $i_{\rm S}$ 

Possibility for festivals: are

Kitchen for special needs: Culinary cafe. Cafe offer traditional Latgales meal.

Possibility to cook, equipment: There is a caffee-house EN Sadzīves tehnika: Musical centre, TV, Washing machine

Possibility for festivals: Banquet hall with 60 pers.

Additional services: Fireplace