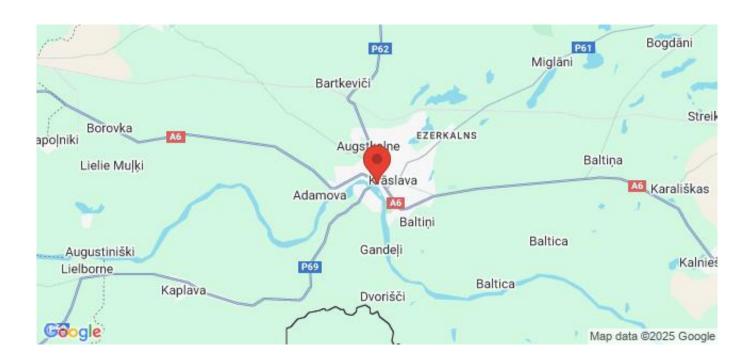

Address: Pārceltuves iela 14, Krāslava, Krāslavas nov., LV-5601

E-mail: vm zive@inbox.lv

Coordinates: 55°53'44.3" N, 27°9'37.9" E Working days a week: Monday - Sunday

Working season: All year

 $\begin{tabular}{ll} \textbf{Parking lot:} & Yes \\ \textbf{Toilet:} & WC \\ \end{tabular}$ 