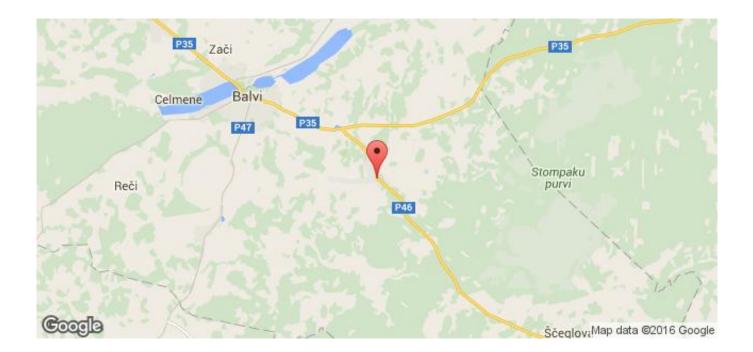

# Vizbules

Guest-house Address: Bērzkalne, Bērzkalnes pagasts, Balvu nov., LV-4590 Coordinates: 57°6'14.1" N, 27°20'56.6" E Working season: All year Parking lot: Yes Toilet: WC Feeding: Yes