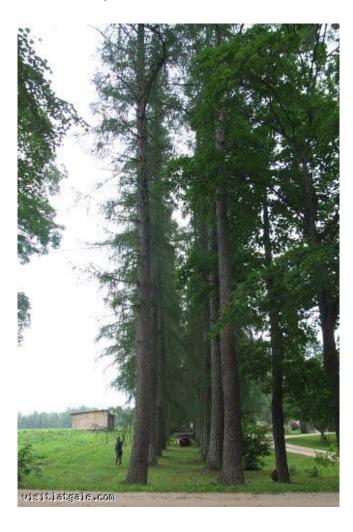

## **Cultural-historical objects**

**Description:** The estate was built on the side of czar's road from Russia to Europa in the 19. century. Around the wooden estate building was park with rare species of trees. It is on national protection. In the park was built original windmill. The excursions are led by guides of Salnava school.