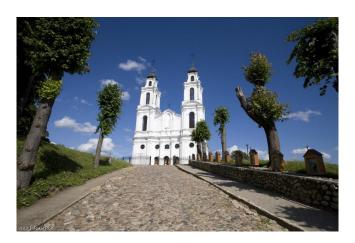

## Ludzas catholic Church, Karņicku chapel, The statue of St. Mary

Address: Baznīckalns, Baznīcas iela 52, Ludza, Ludzas nov., LV 5701

Coordinates:  $56^{\circ}32'51.5"$  N,  $27^{\circ}43'47.7"$  E

Parking lot: Yes
Toilet: DC
Excursion: Yes

## **Cultural-historical objects**

**Description:** In 1993, renovated white Catholic church with J. Bārda pictures of the Way of the Cross. Near the church is prayer and resting place chapel of Eversmuižas counts Karņicki (1738.), belfry, near is statue of St. Mary, Māra queen of the earth made by Leons Tomašickis.