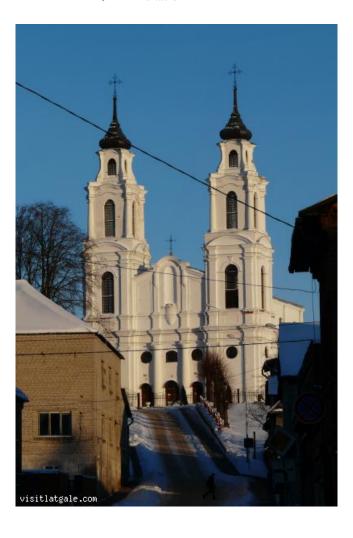

## Ludzas catholic Church, Karņicku chapel, The statue of St. Mary

Address: Baznīckalns, Baznīcas iela 52, Ludza, Ludzas nov., LV 5701

Coordinates:  $56^{\circ}32'51.5"$  N,  $27^{\circ}43'47.7"$  E

Parking lot: Yes
Toilet: DC
Excursion: Yes

## **Cultural-historical objects**

**Description:** In 1993, renovated white Catholic church with J. Bārda pictures of the Way of the Cross. Near the church is prayer and resting place chapel of Eversmuižas counts Karņicki (1738.), belfry, near is statue of St. Mary, Māra queen of the earth made by Leons Tomašickis.