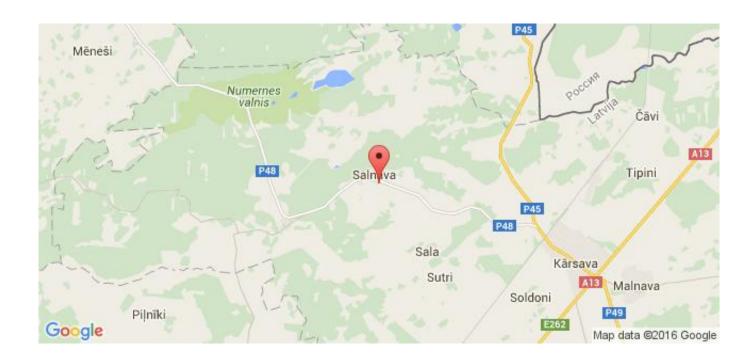

## The Catholic Church of Salnava

Address: Salnava, Salnavas pagasts, Kārsavas nov., LV 5740

E-mail: turisms@karsava.lv

Home page: http://www.karsava.lv

Coordinates: 56°48'41.8" N, 27°33'19.2" E Working days a week: Monday - Sunday