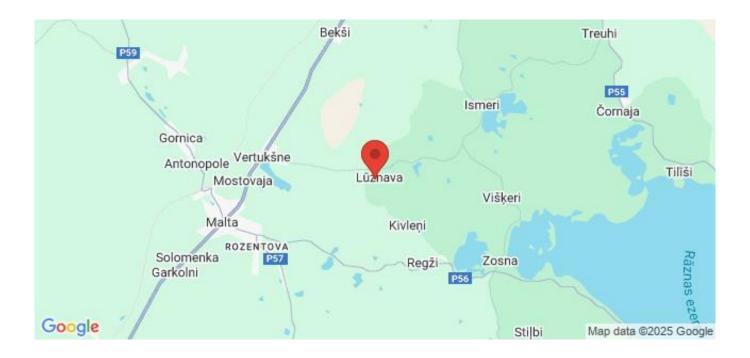

## The estate building with park of Lūznava

The estate house is located in village Lūznava in the centre of the park. Address: Lūznava, Lūznavas pagasts, Rēzeknes novads, Rēzeknes nov., LV - 4627 E-mail: muiza@luznava.lv Home page: http://www.luznavasmuiza.lv Coordinates: 56°21'35.7" N, 27°15'30.6" E Parking lot: Yes Toilet: WC Excursion: Yes Payments: Visa Electron, Visa, MasterCard