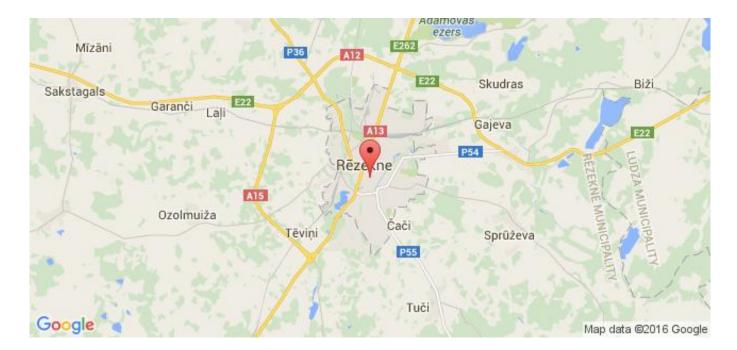

## The Evangelical Lutheran Church of Blessed Trinity of Rezekne

It is placed in the centre of the town, near the monument Māra and hotel Latgale

Address: Raiņa iela 4, Rēzekne, LV - 4601 Home page: http://www.rezekne.lelb.lv Coordinates: 56°30'19.2" N, 27°20'13.4" E