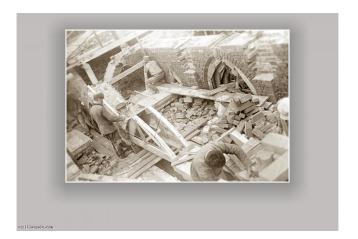

## **Cultural-historical objects**

**Description:** The local cultural monument. The church was built in 1938., rebuilt and the property of parish from 1994. There is seen altar piece of A. Egle "Kristus glābj slīcējus" ("Christ rescues drowning people"), which half a century was taken for lost.