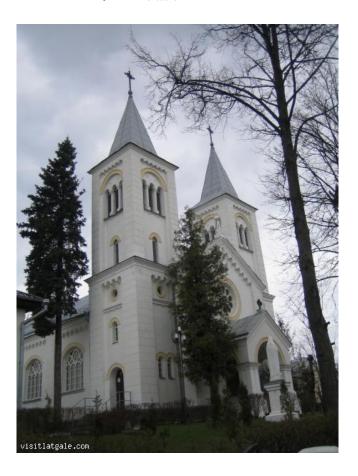

## The Roman Catholic Church of the Virgin Pain of Rezekne

It is located in the centre part of the town, not far from the monument Māra.

Address: Atbrīvošanas aleja 87/89, Rēzekne, LV - 4601

Coordinates:  $56^{\circ}30'20.5"\ N,\ 27^{\circ}19'46.8"\ E$ 

## **Cultural-historical objects**

**Description:** The building of the church was finished in 1936. The church was dedicated to the Virgin of Pain (the central altar). There are icons from the beginning of the 20. century. In the churchgarden is the statue of the Virgin Fatima. The souvenirs can be bought during the church services or public holidays.