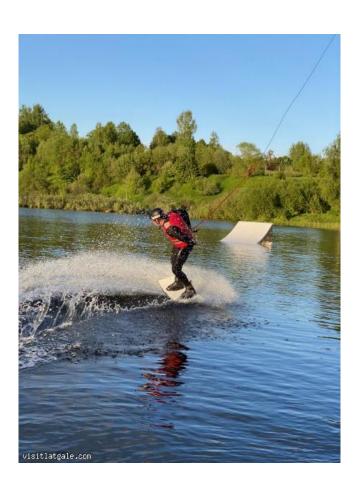

## Wake park and water inflatable amusement park in Krāslava

Krāslava Wake Park offers:

- Wakeboard track 200 m long with 2 springboards and 20m long slide.
- Equipment rental, including wetsuits (sizes XS till XXL), wakeboards with fastening (from size 34 EU till 48 EU), safety equipment (helmets, vests).
- SUP board rentals (2).
- Water towable for 1-2 persons.
- Grill

## **Active rest**

Description: Krāslava Wake Park offers:

- Wakeboard track 200 m long with 2 springboards and 20m long slide.
- Equipment rental, including wetsuits (sizes XS till XXL), wakeboards with fastening (from size 34 EU till 48 EU), safety equipment (helmets, vests).
- SUP board rentals (2).
- Water towable for 1-2 persons.
- Grill.