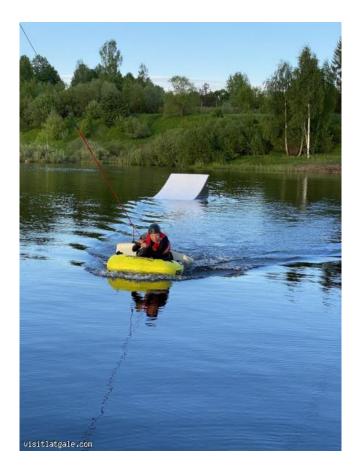

## Wake park and water inflatable amusement park in Krāslava

Krāslava Wake Park offers:

- Wakeboard track 200 m long with 2 springboards and 20m long slide.
- Equipment rental, including wetsuits (sizes XS till XXL), wakeboards with fastening (from size 34 EU till 48 EU), safety equipment (helmets, vests).
- SUP board rentals (2).
- Water towable for 1-2 persons.
- Grill

## **Active rest**

Description: Krāslava Wake Park offers:

- Wakeboard track 200 m long with 2 springboards and 20m long slide.
- Equipment rental, including wetsuits (sizes XS till XXL), wakeboards with fastening (from size 34 EU till 48 EU), safety equipment (helmets, vests).
- SUP board rentals (2).
- Water towable for 1-2 persons.
- Grill.