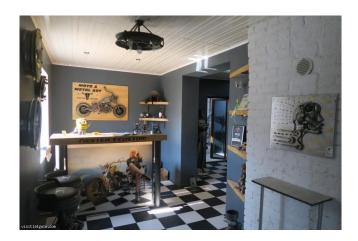

## Moto & Metal NESTER CUSTOM art gallery

Craft

Moto & Metal NESTER CUSTOM art gallery an entertainment complex, that places in itself the skilfully created display halls with authorial custom bikes and articles of art as sculptures from metal. The stylish, small, original cafe will surprise you with desserts and baking. On the verandah of the gallery will be possible to smoke hookahs. Adrenalin lovers will be able to test a WILLEY machine (trainer for a ride on the back wheel of the motorcycle). Photographer of the gallery will do for you professional and unique photos - that will inspire and make you happy. When you visit the exhibition halls, you will get a lot of positive emotions and recharge your batteries with positive energy from the atmosphere and exhibits of our gallery.