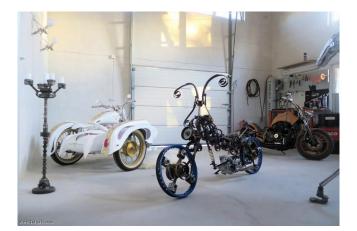

## Moto & Metal NESTER CUSTOM art gallery

Craft

Moto & Metal NESTER CUSTOM art gallery an entertainment complex, that places in itself the skilfully created display halls with authorial custom bikes and articles of art as sculptures from metal. The stylish, small, original cafe will surprise you with desserts and baking. On the verandah of the gallery will be possible to smoke hookahs. Adrenalin lovers will be able to test a WILLEY machine (trainer for a ride on the back wheel of the motorcycle). Photographer of the gallery will do for you professional and unique photos - that will inspire and make you happy. When you visit the exhibition halls, you will get a lot of positive emotions and recharge your batteries with positive energy from the atmosphere and exhibits of our gallery.