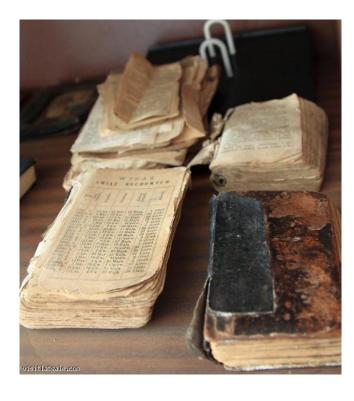

## Museum of Piedruja municipality

Museum has been opened in 2013, April. The museum has four exhibition halls, where visitors can get acquainted with the household tools and agricultural techniques from different time periods which reflects the life of local people. The museum offers possibility to see fragments from old maps from 15th century till nowadays. Visitors will be able to get acquinted with with thematic photo exhibition.

## Museums

**Constant exposition:** Museum has been opened in 2013, April. The museum has four exhibition halls, where visitors can get acquainted with the household tools and agricultural techniques from different time periods which reflects the life of local people. The museum offers possibility to see fragments from old maps from 15th century till nowadays. Visitors will be able to get acquinted with with thematic photo exhibition.