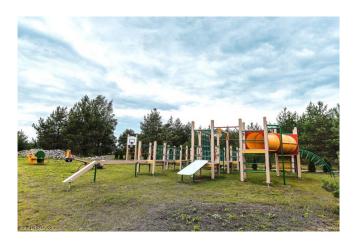

## Leisure park "Stalkers"

Special well-equipped rest park is located in picturesque place on the bank of the Daugava River on the territory of Daugavas Loki Nature Park. It is possible to organize a wide range of activities in the park. There are children's playgrounds, outdoor grills, tables, terraces, benches etc. Several tourist groups can visit the park at the same time. There are unique objects in the rest park that are constructed as a fortress. Tourists will be given the opportunity to learn about interesting and mysterious history of the creation of the park.