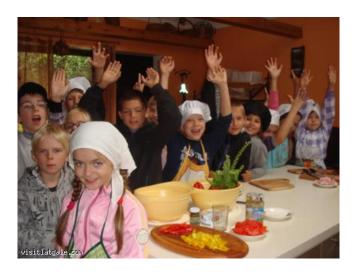

## **MALNAVA'S BAKERY "DZĪLES"**

Survey household

Malnava's bakery "Dzīles" is the bearer of the culture mark "Latvian heritage" in Latgale and a member of the network of Latgale culinary heritage.

The hostess Aina Barsukova offers to learn bread baking both according to ancient methods and modern recipes. For groups, there is a special offer – delicious meals in Latgalian traditional style.

One of the most popular events is bakery brunch, which is visited by gourmets from all around Latvia.

Address: Kārsavas nov., LV-5750

E-mail: dziles@dziles.lv

Home page: http://www.dziles.lv

Coordinates:  $56^{\circ}46'23.643"\ N,\ 27^{\circ}43'17.602"\ E$ 