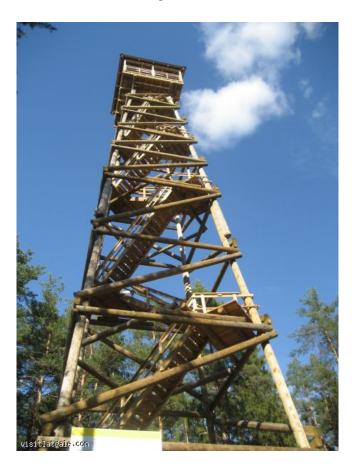

## **Observing tower of Priedaine**

One of the highest observation towers in Latvia (32 m), from which a beautiful sight to Daugava can be viewed.

Address: Krāslava, Krāslavas nov., LV-5601

E-mail: tic@kraslava.lv

## **Nature specimens**

**Description:** One of the highest observation towers in Latvia (32 m), from which a beautiful sight to Daugava can be viewed.

## **Active rest**

**Description:** One of the highest observation towers in Latvia (32 m), from which a beautiful sight to Daugava can be viewed.