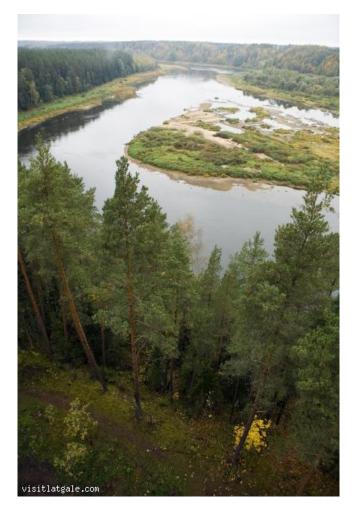

## **Observing tower of Priedaine**

One of the highest observation towers in Latvia (32 m), from which a beautiful sight to Daugava can be viewed.

Address: Krāslava, Krāslavas nov., LV-5601

E-mail: tic@kraslava.lv

## **Nature specimens**

**Description:** One of the highest observation towers in Latvia (32 m), from which a beautiful sight to Daugava can be viewed.

## **Active rest**

**Description:** One of the highest observation towers in Latvia (32 m), from which a beautiful sight to Daugava can be viewed.