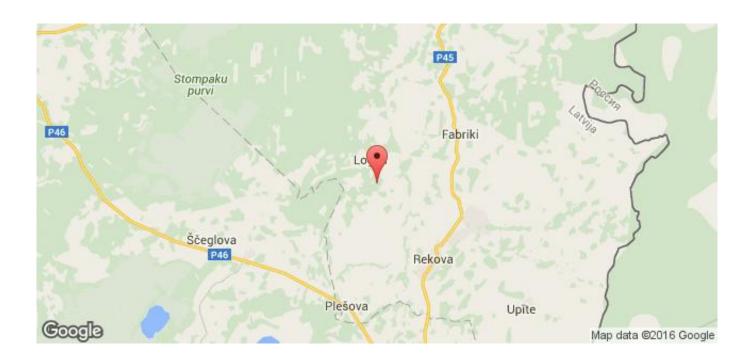

## Recreational and instruction trails in the Balkan mountains

Active rest

Address: Logini, Šķilbēnu pagasts, Viļakas nov., LV-4587

 $\label{localization} \mbox{Coordinates: } 57^{\circ}4'10.4"\ N,\ 27^{\circ}34'46.8"\ E \\ \mbox{Working days a week: } Monday - Sunday \\ \mbox{}$ 