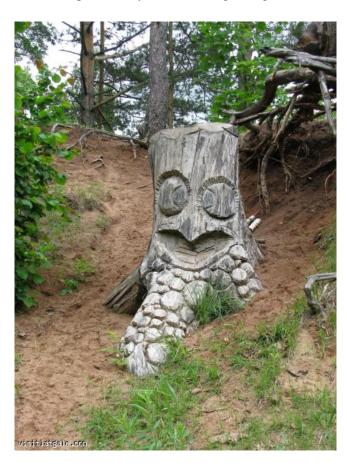

## **Active rest**

**Description:** Three dendrological nature trails, which have their ends at the "sunken church". Exciting view place with the real relief. The place is very suitable for organizing activities and camps in the open air. In winter is possibility for distance skiing.