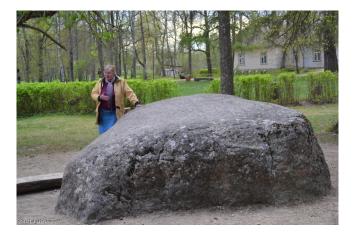

## **Nature specimens**

**Description:** The giudes of school will acquaint you with the beautiful park of estate of Salnava, secular stone, cognitive trail "Salnava laiku lokos", the old estate park of Ruskulova and ruins of windmill and also peculiar kettle back of sandosar - bank of Nūmērne.