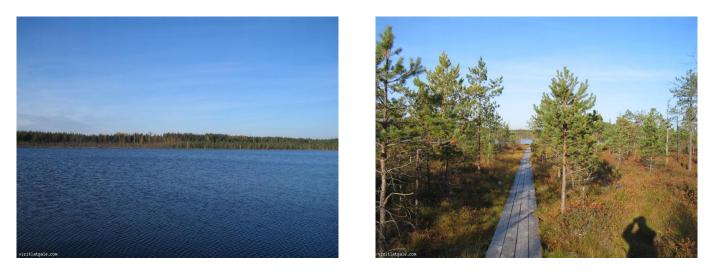

## The marsh path of Teirumnieki

In the marsh of Teirumnieki, which is located between Lubānu and Orenīšu ponds, is made about 800 m long footbridge path, which acquaints the tourists with the landscape of high marsh, Teirumnieku lake and flora of marsh. The marsh footbridge path of Teirumnieki isn't arched - it means, that you can go back at the starting point ,going along the footbridge or also along the wood path, which mades a circle along the marsh. The path leads along the marshy lake bank of Teirumnieki, where is located the place of recreation.